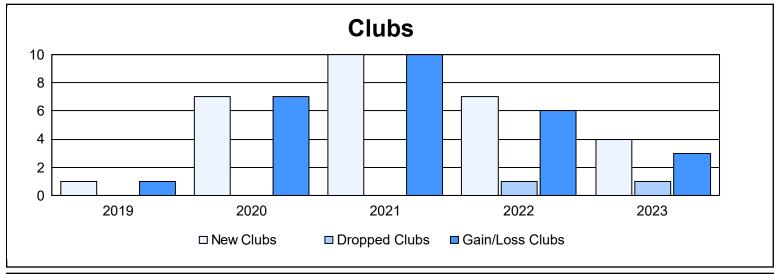

District 418 As of June 2023 Cumulative

| Year      | New<br>Clubs | Dropped<br>Clubs | Gain/<br>Loss<br>Clubs | New<br>Members | Charter<br>Members | Reinstate<br>Members | Transfer<br>Members | Total<br>Member<br>Added | Total<br>Members<br>Dropped | Gain/<br>Loss<br>Members |
|-----------|--------------|------------------|------------------------|----------------|--------------------|----------------------|---------------------|--------------------------|-----------------------------|--------------------------|
| 2018-2019 | 1            | 0                | 1                      | 68             | 63                 | 3                    | 4                   | 138                      | 125                         | 13                       |
| 2019-2020 | 7            | 0                | 7                      | 133            | 166                | 3                    | 3                   | 305                      | 161                         | 144                      |
| 2020-2021 | 10           | 0                | 10                     | 145            | 297                | 5                    | 0                   | 447                      | 202                         | 245                      |
| 2021-2022 | 7            | 1                | 6                      | 290            | 191                | 12                   | 0                   | 493                      | 278                         | 215                      |
| 2022-2023 | 4            | 1                | 3                      | 184            | 119                | 20                   | 4                   | 327                      | 331                         | -4                       |
| Average   | 6            | 0                | 5                      | 164            | 167                | 9                    | 2                   | 342                      | 219                         | 123                      |