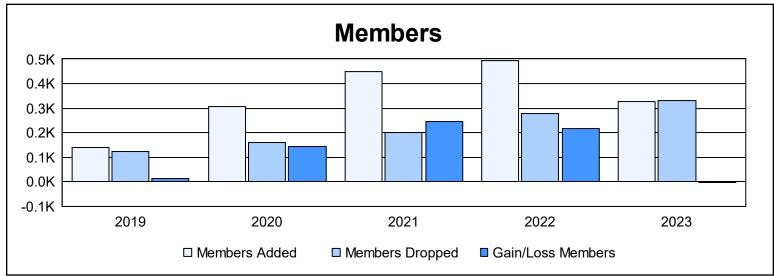

District 418 As of June 2023 Cumulative

| Year      | New<br>Clubs | Dropped<br>Clubs | Gain/<br>Loss<br>Clubs | New<br>Members | Charter<br>Members | Reinstate<br>Members | Transfer<br>Members | Total<br>Member<br>Added | Total<br>Members<br>Dropped | Gain/<br>Loss<br>Members |
|-----------|--------------|------------------|------------------------|----------------|--------------------|----------------------|---------------------|--------------------------|-----------------------------|--------------------------|
| 2018-2019 | 1            | 0                | 1                      | 68             | 63                 | 3                    | 4                   | 138                      | 125                         | 13                       |
| 2019-2020 | 7            | 0                | 7                      | 133            | 166                | 3                    | 3                   | 305                      | 161                         | 144                      |
| 2020-2021 | 10           | 0                | 10                     | 145            | 297                | 5                    | 0                   | 447                      | 202                         | 245                      |
| 2021-2022 | 7            | 1                | 6                      | 290            | 191                | 12                   | 0                   | 493                      | 278                         | 215                      |
| 2022-2023 | 4            | 1                | 3                      | 184            | 119                | 20                   | 4                   | 327                      | 331                         | -4                       |
| Average   | 6            | 0                | 5                      | 164            | 167                | 9                    | 2                   | 342                      | 219                         | 123                      |